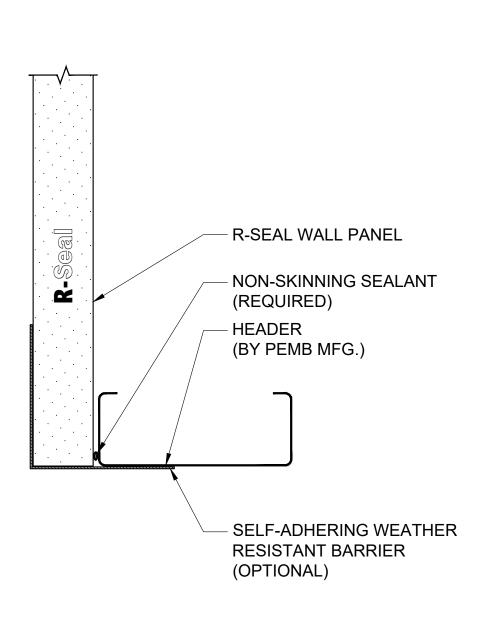

| ISSUE: | DWN: | СНК:            | ENG: | MFG: | DATE: | R-SEAL<br>MBI HEADER DETAIL |
|--------|------|-----------------|------|------|-------|-----------------------------|
|        |      |                 |      |      |       |                             |
|        |      |                 |      |      |       | STANDARD AIR BARRIER        |
|        |      | , in the second |      |      |       |                             |
|        |      |                 |      |      |       |                             |